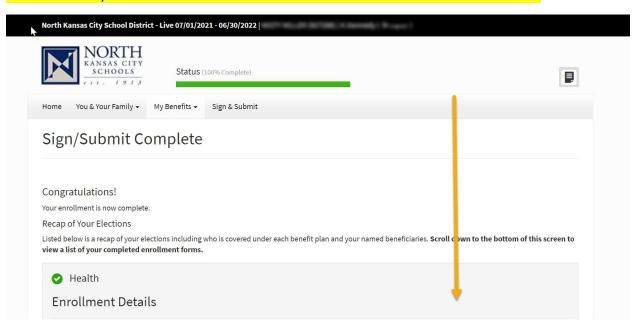

## Scroll all the way to the bottom of the screen to the Benefit Confirmation Form and select

| C <b>ompleted Forms</b><br>Following is a list of forms reviewed and/or signed during the enrollment. Click on the form name to view or print.<br>Press <i>Logout</i> to exit the website. |                      |                               |
|--------------------------------------------------------------------------------------------------------------------------------------------------------------------------------------------|----------------------|-------------------------------|
| Form Name                                                                                                                                                                                  | Date Signed/Reviewed | Enroller Date Signed/Reviewed |
| ■ ERISA Consent Form                                                                                                                                                                       | 03/01/2018           | N/A                           |
| ■ ABR DISCLOSURE - ACCELERATED DEATH BENEFIT INFORMATION FORM (MISTY MILLER)                                                                                                               | N/A                  | N/A                           |
| OC-HH/LTC.205 IL Outline of Coverage                                                                                                                                                       | N/A                  | N/A                           |
| ■ 1573 NWB 387 R 1111 Acknowledgement and Authorization to Obtain Information.(MISTY MILLER)                                                                                               | 04/02/2018           | N/A                           |
| ■ I573-NWB-151/R10/99 Notice of Insurance Information Practices                                                                                                                            | N/A                  | N/A                           |
| L-205 IL Application for Life Insurance                                                                                                                                                    | 04/02/2018           | 04/02/2018                    |
| L-205 Addendum to Application for Life Insurance                                                                                                                                           | 04/02/2018           | 04/02/2018                    |
| ■ ABR DISCLOSURE - ACCELERATED DEATH BENEFIT INFORMATION FORM (MISTY MILLER)                                                                                                               | N/A                  | N/A                           |
| OC-HH/LTC.205 IL Outline of Coverage                                                                                                                                                       | N/A                  | N/A                           |
| 1573 NWB 387 R 1111 Acknowledgement and Authorization to Obtain Information (MISTY MILLER)                                                                                                 | 03/25/2019           | N/A                           |
| ■ I573-NWB-151 R10-17 Notice of Insurance Information Practices                                                                                                                            | N/A                  | N/A                           |
| L-205 IL Application for Life Insurance                                                                                                                                                    | 03/25/2019           |                               |
| ■ Guardian EOI Form                                                                                                                                                                        | N/A                  | N/A                           |
| ■ Deduction Acknowledgment Form                                                                                                                                                            | 03/23/2020           | N/A                           |
| ■ Deduction Acknowledgment Form                                                                                                                                                            | 03/23/2021           | N/A                           |
| ■ Benefits Confirmation Form                                                                                                                                                               |                      | N/A                           |