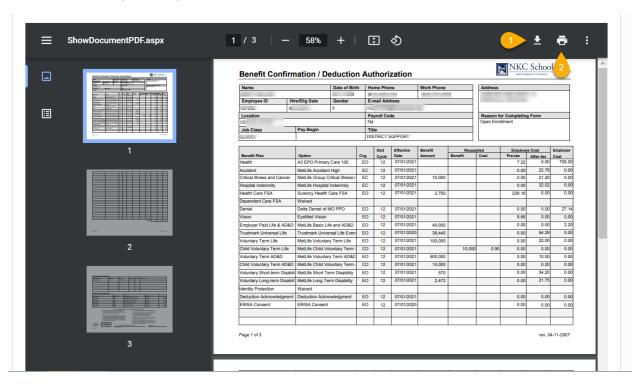

■ Deduction Acknowledgment Form                                                                                                                                                            | 03/23/2020           | N/A                           |
| ■ Deduction Acknowledgment Form                                                                                                                                                            | 03/23/2021           | N/A                           |
| ■ Benefits Confirmation Form                                                                                                                                                               |                      | N/A                           |

- 1. Download to your computer
- 2. Print from your computer