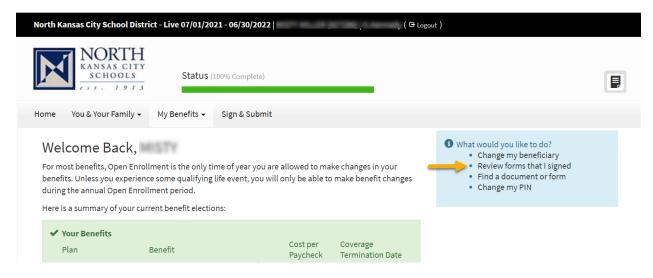

Login to your Trustmark enrollment site https://trustmark.benselect.com/enroll

Enter your Employee ID or SSN without dashes

Your PIN is the last 4 of your SSN and the last 2 of your birth year (6 digits) without dashes



## Click on Review forms that I signed



## Scroll all the way to the bottom of the screen to the Benefit Confirmation Form and select



| C <b>ompleted Forms</b><br>Following is a list of forms reviewed and/or signed during the enrollment. Click on the form name to view or print.<br>Press <i>Logout</i> to exit the website. |                      |                               |
|--------------------------------------------------------------------------------------------------------------------------------------------------------------------------------------------|----------------------|-------------------------------|
| Form Name                                                                                                                                                                                  | Date Signed/Review